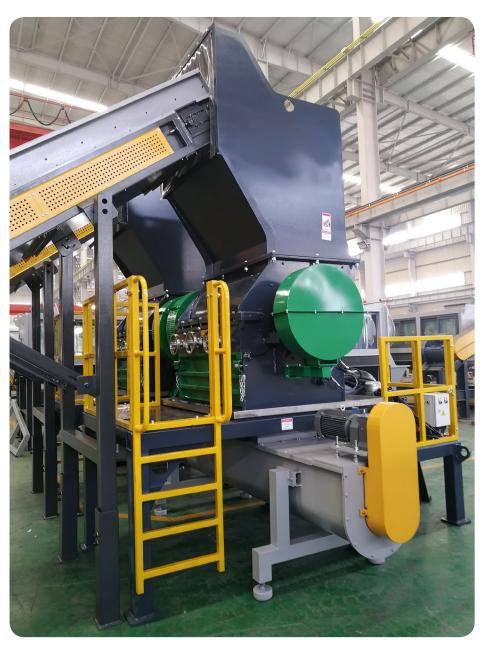

### **GENERAL DESCRIPTION >**

Our DGF series is specially designed for washing lines with wet granulation systems for both film and bottles. Multiple rotor designs can be used for specific applications to maximize capacity. This series is reliable, durable and cost-effective.

#### **ADVANTAGES >**

- Wear plates and hard facing available
- D2 rotor and bed knives
- Tangential Feeding
- High Capacity