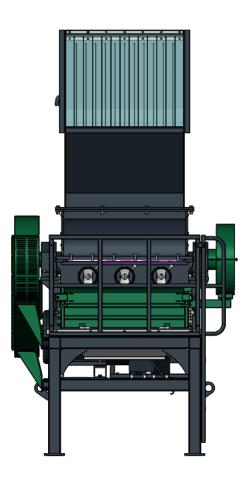

#### **SPECIFICATIONS >**

| Item                       | Unit   | DGF 500/700 | DGF 700/1000 | DGF 700/1200 | DGF 800/1600 |
|----------------------------|--------|-------------|--------------|--------------|--------------|
| Rotor Diameter             | mm     | Ф500        | Ф700         | Φ700         | Ф800         |
| Rotor Width                | mm     | 700         | 1000         | 1160         | 1560         |
| Rotor Knives               | pcs    | 5*2         | 5*2/7*2      | 5*2/7*2      | 5*2/7*2      |
| Stator Knives              | rows   | 2           | 2            | 2            | 2            |
| Cutting Chamber Dimensions | mm     | 500*700     | 700*1000     | 700*1176     | 800*1600     |
| Motor Power                | kw     | 37-55KW     | 75KW         | 90KW         | 160KW        |
| Capacity                   | ton/hr | 0.3-0.5     | 0.6-1        | 1.5-2        | 2.5-3        |