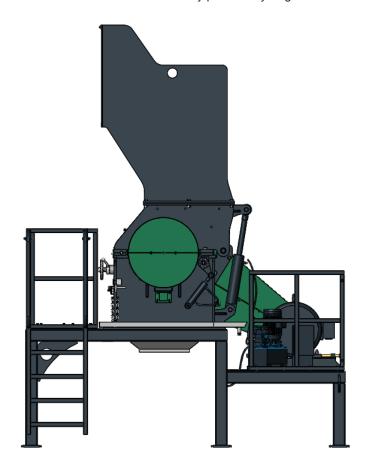

### **GENERAL DESCRIPTION >**

Our DGF series is specially designed for washing lines with wet granulation systems for both film and bottles. Multiple rotor designs can be used for specific applications to maximize capacity. This series is reliable, durable and cost-effective.

#### **ADVANTAGES >**

- Wear plates and hard facing available
- D2 rotor and bed knives
- Tangential Feeding
- High Capacity